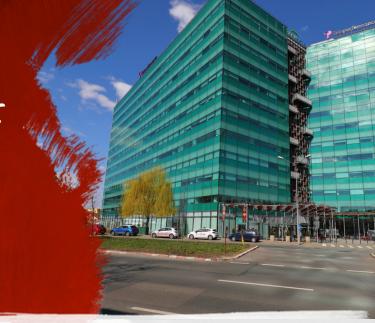

## **Green Gate**

Bucharest, Sector 5, 22 Tudor Vladimirescu Bd.

#### **Building information**

| Building status      | Existing     |
|----------------------|--------------|
| Year of construction | 2014         |
| Parking ratio        | To be agreed |
| Total building area  | 31 700 sq m  |