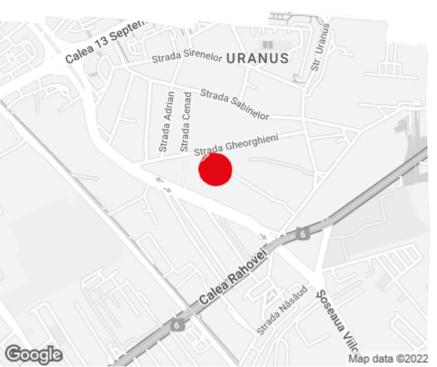

## officefinder.ro

# Office to let

## **Green Gate**

Bucharest, Sector 5, 22 Tudor Vladimirescu Bd.



#### **Building information**

| Building status      | Existing     |
|----------------------|--------------|
| Year of construction | 2014         |
| Parking ratio        | To be agreed |
| Total building area  | 31 700 sq m  |

#### Commercial terms

| Office space*      | after login * |
|--------------------|---------------|
| Parking            | after login * |
| Service charge*    | after login * |
| Minimum lease term | after login * |
| Availability       | after login * |

\* Asking terms for m<sup>2</sup>/month

#### Location



#### Available space

5 236 og m

Available office space

98 og m

Minimum office space



# office**finder.ro**

### Standard fit-Out

紫

Air conditioning





Suspended ceiling

<u>A</u>"

Reception

(v)

Security

@

Fibre optics

Ē

Switchboard

 $\blacksquare$ 

Openable windows

## Typical floor plan



#### Available space

| Floor | Vacant space        | Availability        |
|-------|---------------------|---------------------|
| 1     | please contact us * | please contact us * |
| 4     | please contact us * | please contact us * |
| 4     | please contact us * | please contact us * |
| 4     | please contact us * | please contact us * |
| 4     | please contact us * | please contact us * |
| 4     | please contact us * | please contact us * |
| 7     | please contact us * | p