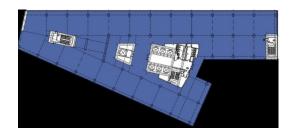

xisting     |
|----------------------|--------------|
| Year of construction | 2014         |
| Parking ratio        | To be agreed |
| Total building area  | 31 700 sq m  |

#### Commercial terms

| Office space*      | after login * |
|--------------------|---------------|
| Parking            | after login * |
| Service charge*    | after login * |
| Minimum lease term | after login * |
| Availability       | after login * |

\* Asking terms for m<sup>2</sup>/month

#### Location



#### Available space

5 236 og m

Available office space

98 og m

Minimum office space



# office**finder.ro**

### Standard fit-Out

紫

Air conditioning





Suspended ceiling

<u>A</u>"

Reception

(v)

Security

@

Fibre optics

Ē

Switchboard

 $\blacksquare$ 

Openable windows

## Typical floor plan



#### Available space

| Floor | Vacant space        | Availability        |
|-------|---------------------|---------------------|
| 1     | please contact us * | please contact us * |
| 4     | please contact us * | please contact us * |
| 4     | please contact us * | please contact us * |
| 4     | please contact us * | please contact us * |
| 4     | please contact us * | please contact us * |
| 4     | please contact us * | please contact us * |
| 7     | please contact us * | please contact us * |
| 8     | please contact us * | please contact us * |
| 9     | please contact us * | please contact us * |
| 11    | please contact us * | please contact us * |
| Total | after login *       |                     |

Generator

Elevators

†÷

#### **Public transport**

Bus: 117, 196 Tram: